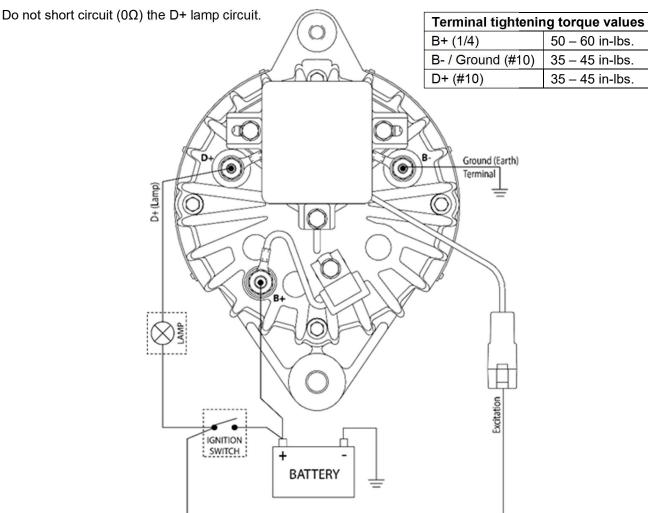

## Wiring diagram for 8TA2030G 12V alternator

The alternator is an earth return / grounded machine.

Excitation and D+ (lamp) circuits must be routed via ignition switch to prevent battery drain when the system is inactive.

External excitation circuit does not require a resistor or blocking diode.

Mating connector: Packard number 02973778

**Important:** The information contained in this bulletin is intended for use by trained, professional technicians who have the proper tools, equipment, and training to perform the required maintenance described above. This information is NOT intended for 'do-it-yourselfers', and you should not assume that this information applies to your equipment. If you have any questions regarding this information please visit our website at <a href="https://www.prestolite.com">www.prestolite.com</a>, or contact our technical service department at: